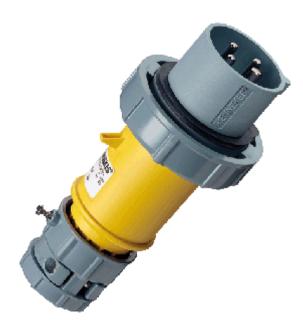

## Plug PowerTOP® - Part no. 3807

- screw terminals
  highly heat resistant contact carrier
  nickel plated contacts
  cable gland and external cable grip

| Protection type                       | IP 67                                                       |  |  |  |
|---------------------------------------|-------------------------------------------------------------|--|--|--|
| Ampere                                | 16A                                                         |  |  |  |
| Poles                                 | 4p                                                          |  |  |  |
| Voltage                               | 110V                                                        |  |  |  |
| Hertz                                 | 50-60 Hz                                                    |  |  |  |
| Earth position                        | 4h                                                          |  |  |  |
| Contact                               | nickel plated contacts, highly heat resistant contact carri |  |  |  |
| Connection technology Screw terminals |                                                             |  |  |  |