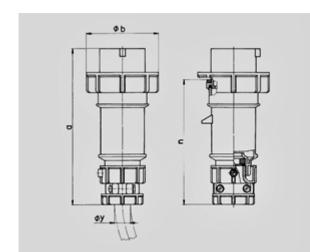

Std. Pack. 10 Qty.

| Drawing                      | Amp.   | 16   |      |      | 32   |      |      |
|------------------------------|--------|------|------|------|------|------|------|
| 2 MB 171                     | Poles  | 3    | 4    | 5    | 3    | 4    | 5    |
| Dim. in mm                   | а      | 162  | 172  | 186  | 199  | 199  | 213  |
|                              | ь      | 71   | 79   | 89   | 95   | 95   | 102  |
|                              | n      | 129  | 139  | 152  | 157  | 157  | 172  |
|                              | у      | 19   | 19   | 22   | 24,5 | 24,5 | 28,5 |
| Terminal for cond. cross     |        | 1    | 1    | 1    | 2,5  | 2,5  | 2,5  |
| section (mm <sup>2</sup> ) m | inmax. | -2,5 | —2,5 | —2,5 | 6    | —6   | —6   |
|                              |        |      |      |      |      |      |      |